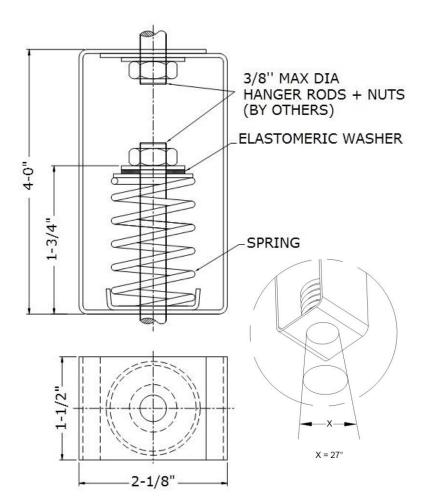

## **SPRING HANGERS**

(SH- Series 3/4"Deflection)

SH series spring hangers are steel springs housed in rectangular steel brackets. The assembly incorporates dual (Steel and Elastomer) washers for uniform load distribution and high frequency isolation. These spring hangers are normally used in critical areas where noise and vibration need to be controlled.

## **NOTES:**

- Bracket: Blue Powder Coated
- Spring: Hot Dip Galvanized
- Design allows angular hanger misalignment
- Hanger Rods and Nuts not included