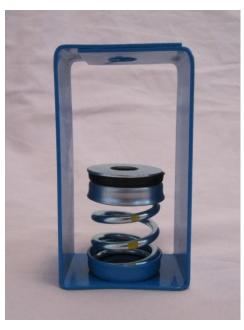

## **SPRING HANGERS**

(SH- Series 3/4"Deflection)

SH series spring hangers are steel springs housed in rectangular steel brackets. The assembly incorporates dual (Steel and Elastomer) washers for uniform load distribution and high frequency isolation. These spring hangers are normally used in critical areas where noise and vibration need to be controlled.